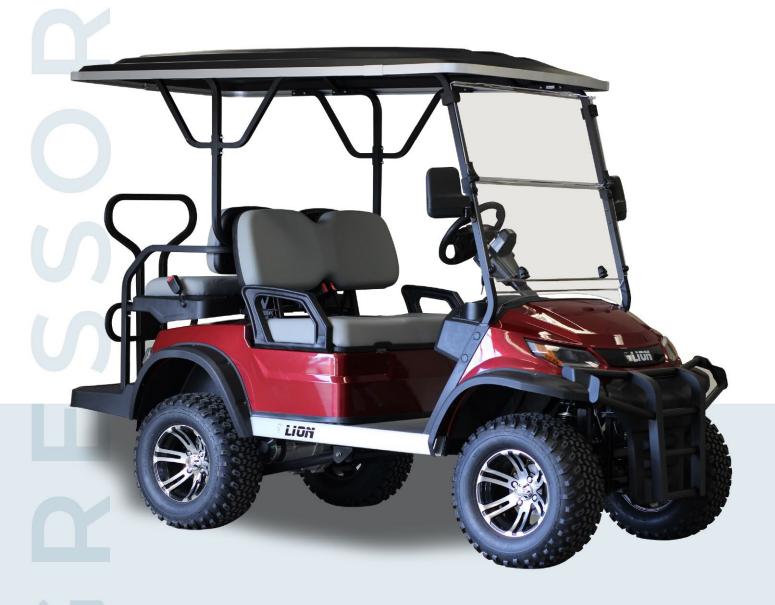

# AGGRESSOR LIGHT

Extra ground clearance, larger wheels and COUNTRY STYLE tyres allow this four seater to move about in these more difficult terrains. Rears seats fold down to a tray when required.

# **AGGRESSOR 4**

AVAILABLE IN A RANGE OF METALLIC COLOURS

BLACK

В

#### STANDARD INCLUSIONS:

- Metallic bodywork
- · Deluxe LED lighting system
- Seatbelts
- · Speedometer & state of charge meter
- Mag wheels
- Onboard charger
- · Dual USB port
- Mirrors

# **PERFORMANCE**

- · Seating 4 person
- · Max speed Adjustable up to 30KPH
- Turning circle 6.85M
- · Climbing availability 30%
- · Brake distance <5.5m