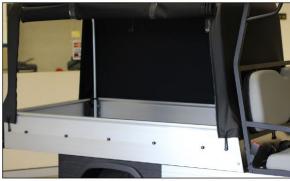

# AGGRESSOR LIGHT

Extra ground clearance, larger wheels and COUNTRY STYLE tyres allow this four seater to move about in these more difficult terrains. Rears seats fold down to a tray when required.