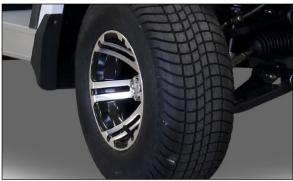

# AGGRESSOR LIGHT

Extra ground clearance, larger wheels and COUNTRY STYLE tyres allow this four seater to move about in these more difficult terrains. Rears seats fold down to a tray when required.

# BRAKING/SUSPENSION/STEERING

- · Hydraulic 4 wheel disc brakes
- · Electro magnetic park brake
- · Fully independent suspension
- · Rack & pinion steering