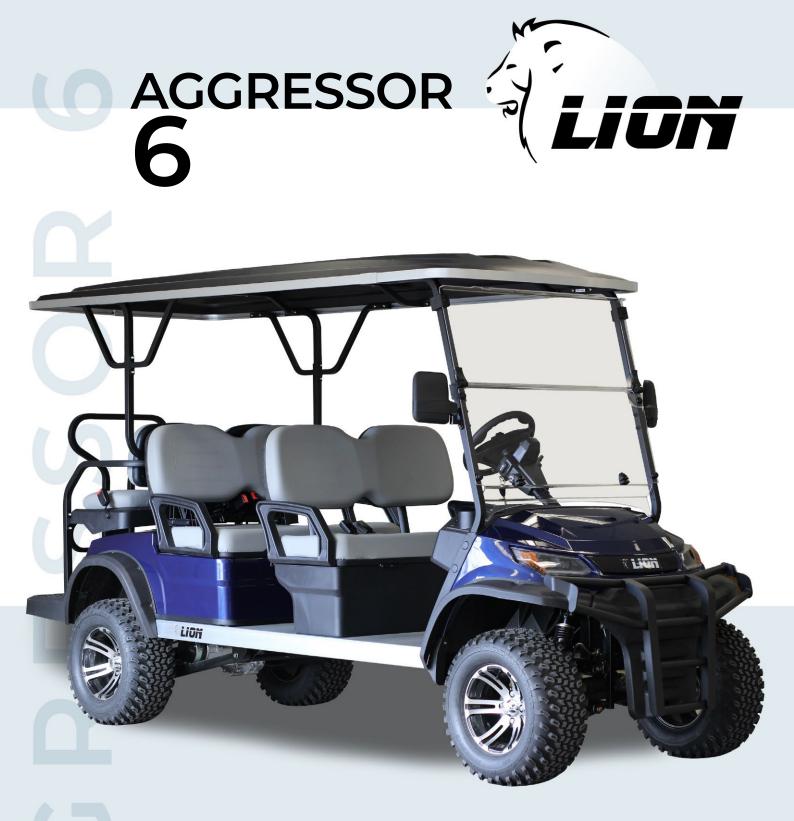

Extra ground clearance, larger wheels and COUNTRY STYLE tyres allow this six seater to move about in these more difficult terrains. Rear seats fold down to a tray when required.

The AGGRESSOR 6 is longer version of the AGGRESSOR 4 with additional two rear seats and a full length canopy.

## PERFORMANCE

- Seating 6 person
- Max speed Adjustable up to 30KPH
- Turning circle 7.9M
- Climbing availability 30%
- Brake distance <5.5m

## DIMENSIONS

- Length 3700mm
- Width 1350mm
- Height- 2050mm
- Weight 670kg
- Ground clearance 410mm