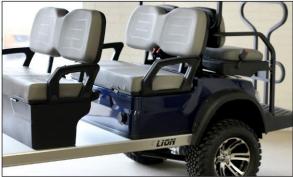

Extra ground clearance, larger wheels and COUNTRY STYLE tyres allow this six seater to move about in these more difficult terrains. Rear seats fold down to a tray when required.

The AGGRESSOR 6 is longer version of the AGGRESSOR 4 with additional two rear seats and a full length canopy.

## PERFORMANCE

- Seating 6 person
- Max speed Adjustable up to 30KPH
- Turning circle 7.9M
- Climbing availability 30%
- Brake distance <5.5m