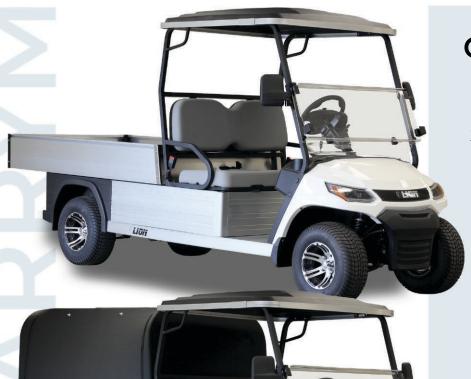

# LION UTILITY CARRYMAX

AVAILABLE IN A RANGE OF METALLIC COLOURS

#### STANDARD INCLUSIONS:

- Metallic bodywork
- · Deluxe LED lighting system
- Seatbelts
- · Speedometer & state of charge meter
- Mag wheels
- Onboard charger
- · Dual USB port
- Mirrors

#### **DIMENSIONS**

- · Length 3650mm
- · Width 1175mm
- · Height-1850mm
- Weight Approx 680kg Depending on config.
- · Ground clearance 280mm