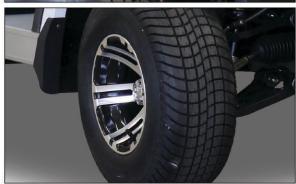

#### BRAKING/SUSPENSION/STEERING

- · Hydraulic 4 wheel disc brakes
- · 10" alloy mag wheels
- · Electro magnetic park brake
- · Fully independent suspension
- · Rack & pinion steering