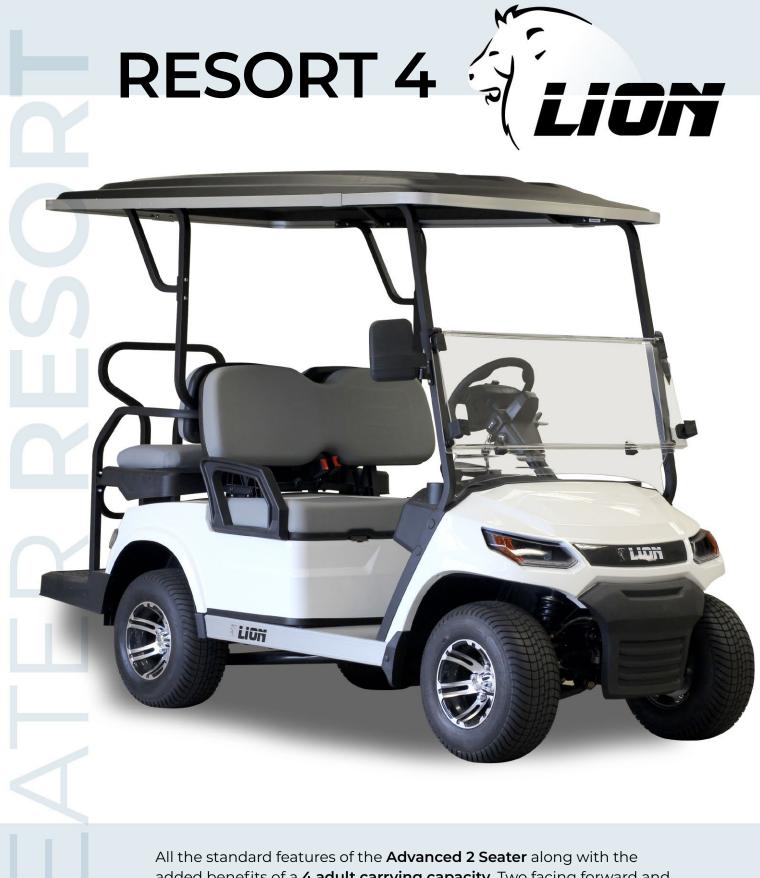

All the standard features of the **Advanced 2 Seater** along with the added benefits of a **4 adult carrying capacity**. Two facing forward and two rear facing seats with the back seat capability of folding down into a handy tray. A full length roof is also fitted as standard equipment along with safety hold rails for rear passengers. Seat belts fitted to all seats.

#### **STANDARD INCLUSIONS:**

- Metallic bodywork
- Deluxe LED lighting system
- Seatbelts
- Speedometer & state of charge meter
- Mag wheels
- Onboard charger
- Dual USB port
- Mirrors

#### PERFORMANCE

- Seating 4 person
- Max speed Adjustable up to 30KPH
- Turning circle 4.9M
- Climbing availability 30%
- Brake distance <5.5m