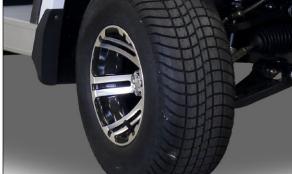

#### **STANDARD INCLUSIONS:**

- Metallic bodywork
- Deluxe LED lighting system
- Seatbelts
- Speedometer & state of charge meter
- Mag wheels
- Onboard charger
- Dual USB port
- Mirrors

## BRAKING/SUSPENSION/STEERING

- Hydraulic 4 wheel disc brakes
- 10" alloy mag wheels
- Electro magnetic park brake
- Fully independent suspension
- Rack & pinion steering