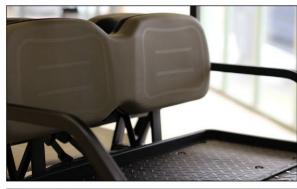

All the standard features of the **Advanced 2 Seater** along with the added benefits of a **4 adult carrying capacity**. Two facing forward and two rear facing seats with the back seat capability of folding down into a handy tray. A full length roof is also fitted as standard equipment along with safety hold rails for rear passengers. Seat belts fitted to all seats.